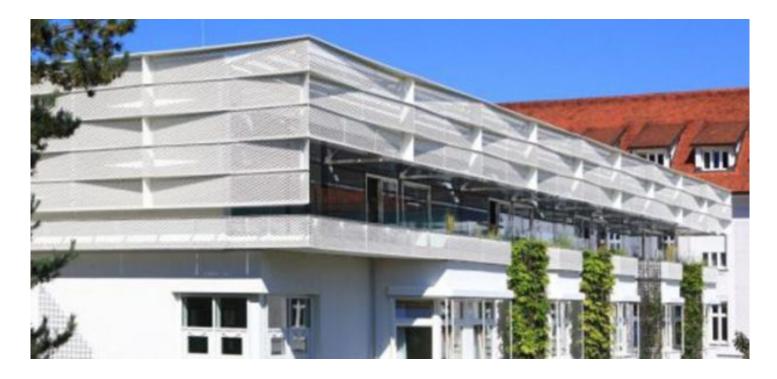

# FEDERAL HOSPITAL FELDBACH, DEPARTMENT FOR NEUROLOGY

## **AUSTRIA**

With the opening of the department for neurology at the Federal Hospital Feldbach, a transregional neurological specialist care for east-styrian patients is provided. The extension of the second storey in the southern part of the hospital was a first step of further extension works. Until to its final use, in these rooms, the neurological ambulance will be situated.

On behalf of KAGES, convex ZT GmbH was responsible for the structural design of the extension/built-up of the second storey. The load bearing structure of the extension are braced steelwork frames, the slabs are carried out in cross-laminated timber (KLH).