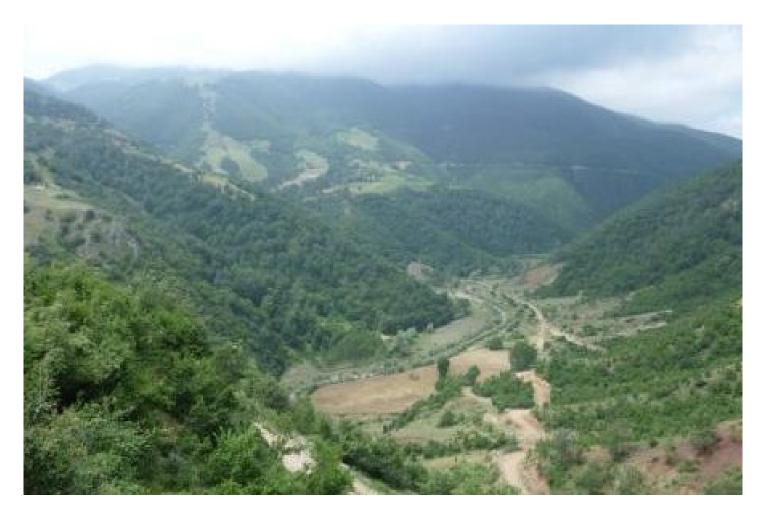

## **HEPP KUYUMA** TURKEY

An Austrian investor is building a hydropowerplant near Samsun, on the Black Sea coast in Turkey. On behalf of the investor, convex ZT GmbH carried out the basic design.

The diversion hydropowerplant has a design flow of 5,9 m3/s and a net head of 399 m. It will equipped with two Pelton turbines with an installed capacity of 18 MW. The expected yearly energy production is 40 GWh.

Owner: Austrian investment Group Design discharge / net head: 5,9 m3/s / 399 m Capacity: 18 MW Operation: 2014

convex ZT GmbH CRN FN 194475 v VAT ATU60801715 Am Katzelbach 7, A-8054 Graz, Austria T +43 316 28 11 80 - 0 • office@convex.at www.convex.at Steiermärkische Bank IBAN AT86 2081 5021 0040 5451 BIC STSPAT2GXXX