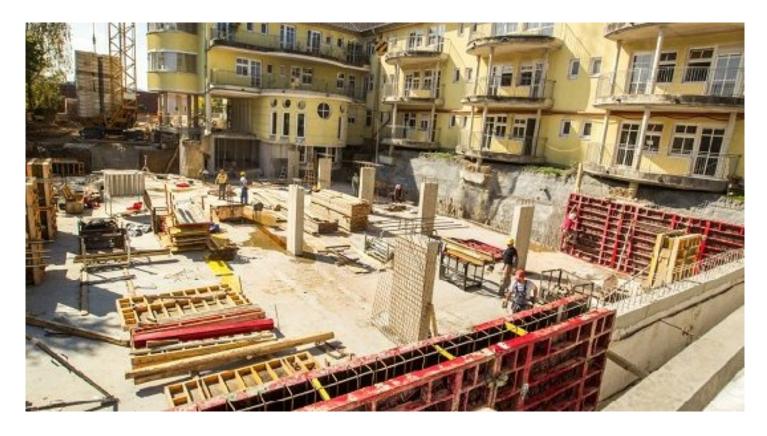

## **RATHAUSGASSE 38, GLEISDORF**

## **AUSTRIA**

The former county nursing home in Gleisdorf will be expanded and converted in a residential complex with 53 flats with sizes between  $40-90\,\mathrm{m}^2$ , with a total useful area of  $3.650\,\mathrm{m}^2$ . Great attention is being paid to the sustainability of the rehabilitation and energy efficiency of the project. The project was awarded with the 2nd place in the national Grand Prix Coronati competition.

On behalf of the owner, convex ZT GmbH was responsible for the structural design.

LIM GmbH & Co KG

architecture:

Baumeister Leitner GmbH

basic data:

53 appartments, underground garage with 53 parking lots

completion: