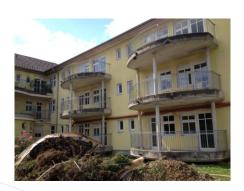

## **RATHAUSGASSE 38, GLEISDORF**

## **AUSTRIA**

The former county nursing home in Gleisdorf will be expanded and converted in a residential complex with 53 flats with sizes between  $40-90\,\mathrm{m}^2$ , with a total useful area of  $3.650\,\mathrm{m}^2$ . Great attention is being paid to the sustainability of the rehabilitation and energy efficiency of the project. The project was awarded with the 2nd place in the national Grand Prix Coronati competition.

On behalf of the owner, convex ZT GmbH was responsible for the structural design.

LIM GmbH & Co KG

architecture:

Baumeister Leitner GmbH

basic data:

53 appartments, underground garage with 53 parking lots

completion: