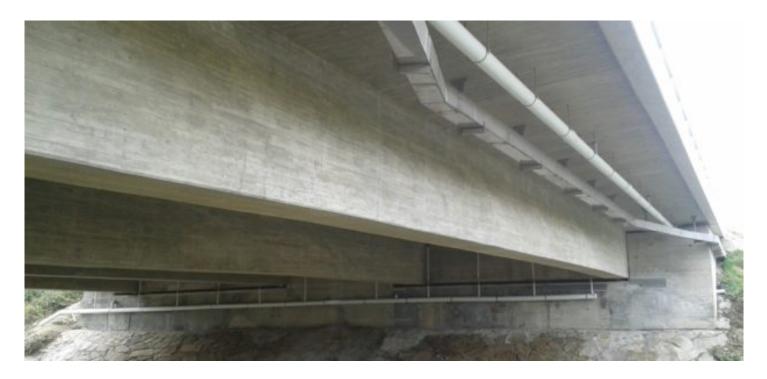

## **MOTORWAY A2, BRIDGE REHABILITATION** AUSTRIA

In the course of the ASFINAG highway construction program in 2015, on the motorway A2, section Mooskirchen, extensive rehabilitation works of the road, bridges and noise protection barriers were conducted. At four bridges for each lane, various rehabilitation and reinforcement measurements were carried out. The bridge G76 was reinforced by building restrained edges at the abutment walls and by application of an additional layer of structural concrete on the top. At the bridge G76a, the bearings were replaced and the bridge end expansion joints were renewed. For all bridges, concrete repair, renewal of the hydro-insulation system, new drainage, replacement of the edge beam, renewal of the guard rails works were carried out.