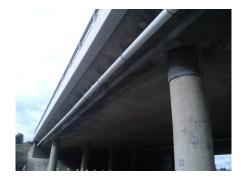

## **MOTORWAY A2, BRIDGE REHABILITATION** AUSTRIA

In the course of the ASFINAG highway construction program in 2015, on the motorway A2, section Mooskirchen, extensive rehabilitation works of the road, bridges and noise protection barriers were conducted. At four bridges for each lane, various rehabilitation and reinforcement measurements were carried out. The bridge G76 was reinforced by building restrained edges at the abutment walls and by application of an additional layer of structural concrete on the top. At the bridge G76a, the bearings were replaced and the bridge end expansion joints were renewed. For all bridges, concrete repair, renewal of the hydro-insulation system, new drainage, replacement of the edge beam, renewal of the guard rails works were carried out.