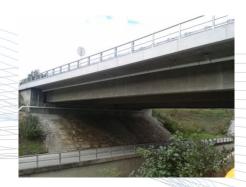

## **MOTORWAY A2, BRIDGE REHABILITATION** AUSTRIA

In the course of the ASFINAG highway construction program in 2015, on the motorway A2, section Mooskirchen, extensive rehabilitation works of the road, bridges and noise protection barriers were conducted. At four bridges for each lane, various rehabilitation and reinforcement measurements were carried out. The bridge G76 was reinforced by building restrained edges at the abutment walls and by application of an additional layer of structural concrete on the top. At the bridge G76a, the bearings were replaced and the bridge end expansion joints were renewed. For all bridges, concrete repair, renewal of the hydro-insulation system, new drainage, replacement of the edge beam, renewal of the guard rails works were carried out.

The renewed noise protection walls are located north of the highway and consist largely of highly absorbent wood-concrete elements and wooden elements. On the existing bridges aluminum panels and acrylic glass elements were used as wall material.