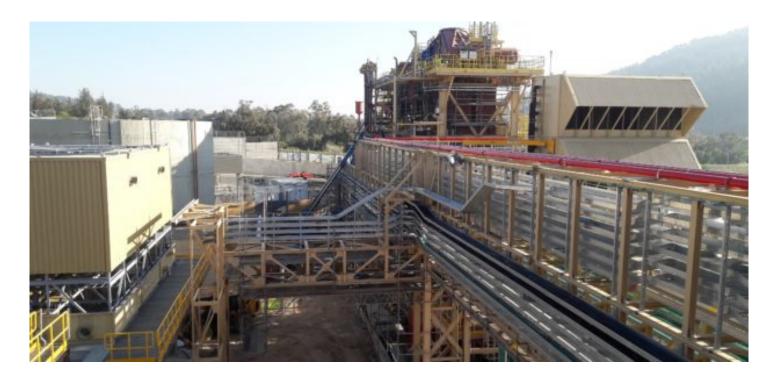

## **ISRAEL**

On behalf of the Israeli power utility RD Energy, SIEMENS is building a turnkey industrial gas and steam turbine power plant in northern <u>Israel</u>. The Alon Tavor power plant with an electrical output of 70 MW will supply a creamery with electricity and process steam. The plant will be commissioned in mid-2018.

On behalf of and at SIEMENS Austria, convex ZT GmbH performs project management tasks and construction works detail design. As a local partner, Ron Meshulami Engineers Ltd. from Tel Aviv is assisting convex ZT GmbH with regard to Israeli standards and regulations.