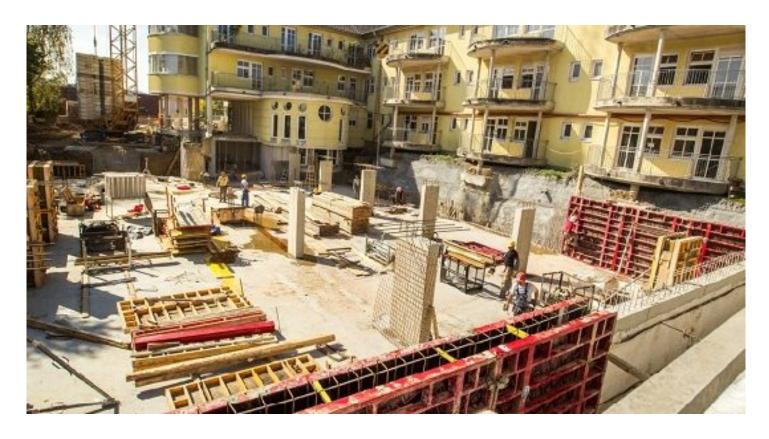

# **RATHAUSGASSE 38, GLEISDORF**

## **AUSTRIA**

The former county nursing home in Gleisdorf will be expanded and converted in a residential complex with 53 flats with sizes between  $40-90\,\mathrm{m}^2$ , with a total useful area of  $3.650\,\mathrm{m}^2$ . Great attention is being paid to the sustainability of the rehabilitation and energy efficiency of the project. The project was awarded with the 2nd place in the national Grand Prix Coronati competition.

### basic data:

53 appartments, underground garage with 53 parking lots

## completion:

2015