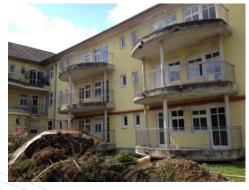

# **RATHAUSGASSE 38, GLEISDORF**

## **AUSTRIA**

The former county nursing home in Gleisdorf will be expanded and converted in a residential complex with 53 flats with sizes between  $40-90\,\mathrm{m}^2$ , with a total useful area of  $3.650\,\mathrm{m}^2$ . Great attention is being paid to the sustainability of the rehabilitation and energy efficiency of the project. The project was awarded with the 2nd place in the national Grand Prix Coronati competition.

### basic data:

53 appartments, underground garage with 53 parking lots

## completion:

2015